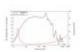

### **Technical specifications:**

| Power:           | Program: 3400W                      |
|------------------|-------------------------------------|
|                  | Rated: 1700W AES                    |
| Frequency range: | 30 - 1000 Hz                        |
| Sensitivity:     | 98 dB                               |
| Impedance:       | 2 ohms                              |
| Speaker:         | Woofer 18" with neodymium magnet    |
|                  | Basket material: aluminum           |
|                  | Conematerial: cardboard/paper       |
|                  | Voice coil woofer in/out wound 4,5" |
| Weight:          | 16,20 kg                            |