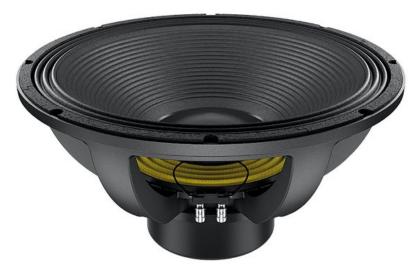

## LAVOCE SAN184.50iP 18" Subwoofer Neodymium Magnet Aluminium Basket IDrivesp2824 GTIN: 4026397706062

1700 W AES, 2 ohms, 98 dB, 30 - 1000 Hz

### **Technical specifications:**

| Power:           | Program: 3400W                      |
|------------------|-------------------------------------|
|                  | Rated: 1700W AES                    |
| Frequency range: | 30 - 1000 Hz                        |
| Sensitivity:     | 98 dB                               |
| Impedance:       | 2 ohms                              |
| Speaker:         | Woofer 18" with neodymium magnet    |
|                  | Basket material: aluminum           |
|                  | Conematerial: cardboard/paper       |
|                  | Voice coil woofer in/out wound 4,5" |
| Weight:          | 16,20 kg                            |