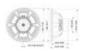

### **Technical specifications:**

| Power:           | Program: 3400W                      |
|------------------|-------------------------------------|
|                  | Rated: 1700W AES                    |
| Frequency range: | 30 - 1000 Hz                        |
| Sensitivity:     | 98 dB                               |
| Impedance:       | 2 ohms                              |
| Speaker:         | Woofer 18" with neodymium magnet    |
|                  | Basket material: aluminum           |
|                  | Conematerial: cardboard/paper       |
|                  | Voice coil woofer in/out wound 4,5" |
| Weight:          | 16,20 kg                            |