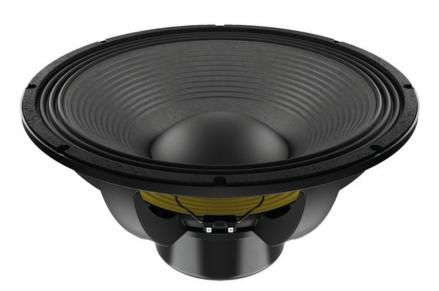

## LAVOCE SAN216.00iP 21" Subwoofer Neodymium Magnet Aluminium Basket IDrivesp2826 GTIN: 4026397706079

2500 W AES, 1 ohms, 99 dB, 35 - 1000 Hz

### **Technical specifications:**

| Power:           | Program: 5000W<br>Rated: 2500W AES                                                                 |
|------------------|----------------------------------------------------------------------------------------------------|
| Frequency range: | 35 - 1000 Hz                                                                                       |
| Sensitivity:     | 99 dB                                                                                              |
| Impedance:       | 1 ohms                                                                                             |
| Speaker:         | Woofer 21" with neodymium magnet<br>Basket material: aluminum<br>Voice coil woofer in/out wound 6" |
| Weight:          | 23,10 kg                                                                                           |