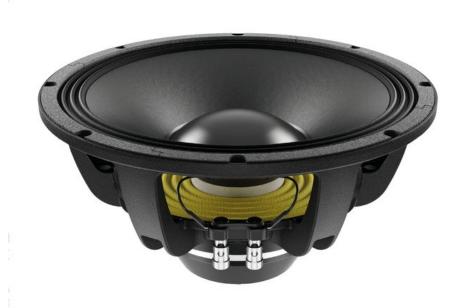

## LAVOCE WAN123.01 12" Subwoofer Neodymium Magnet Aluminium Basketr Driver 602827

500 W RMS, 8 ohms, 99 dB, 40 - 2000 Hz

GTIN: 4026397706031

**List price: 296.31 €** 

incl. 19% VAT.

## **Technical specifications:**

| Power:           | Program: 1000W<br>Rated: 500W RMS                                                                           |
|------------------|-------------------------------------------------------------------------------------------------------------|
| Frequency range: | 40 - 2000 Hz                                                                                                |
| Sensitivity:     | 99 dB                                                                                                       |
| Impedance:       | 8 ohms                                                                                                      |
| Speaker:         | Woofer 12" with neodymium magnet Basket material: aluminum Conematerial: cardboard/paper Voice coil lows 3" |
| Weight:          | 4,90 kg                                                                                                     |