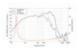

## **Technical specifications:**

| Power:           | Program: 1000W                |
|------------------|-------------------------------|
|                  | Rated: 500W AES               |
| Frequency range: | 40 - 4000 Hz                  |
| Sensitivity:     | 98 dB                         |
| Impedance:       | 8 ohms                        |
| Speaker:         | Woofer 15" with ferrit magnet |
|                  | Basket material: aluminum     |
|                  | Voice coil lows 3"            |
| Weight:          | 8,21 kg                       |
|                  |                               |