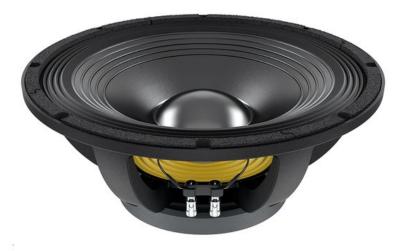

LAVOCE WAF153.02 15" Woofer, Ferrite Magnet, Aluminium Basket Driver Art. No.: 12602946 500 W AES, 8 ohms, 98 dB, 40 - 4000 Hz GTIN: 4026397685084

## **Technical specifications:**

| Power:           | Program: 1000W                |
|------------------|-------------------------------|
|                  | Rated: 500W AES               |
| Frequency range: | 40 - 4000 Hz                  |
| Sensitivity:     | 98 dB                         |
| Impedance:       | 8 ohms                        |
| Speaker:         | Woofer 15" with ferrit magnet |
|                  | Basket material: aluminum     |
|                  | Voice coil lows 3"            |
| Weight:          | 8,21 kg                       |
|                  |                               |