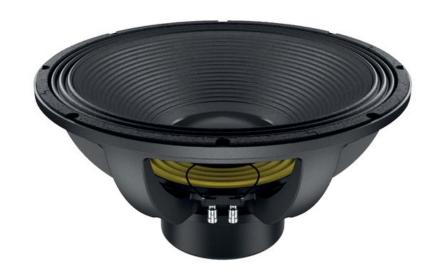

## LAVOCE SAN184.50 18" Subwoofer Neodyme Magnet, Aluminium Basket Driver: 12602952

1700 W AES, 8 ohms, 98 dB, 30 - 1000 Hz

GTIN: 4026397685091

**List price: 689.01 €** 

incl. 19% VAT.

## **Technical specifications:**

| Power:           | Program: 3400W<br>Rated: 1700W AES                                              |
|------------------|---------------------------------------------------------------------------------|
| Frequency range: | 30 - 1000 Hz                                                                    |
| Sensitivity:     | 98 dB                                                                           |
| Impedance:       | 8 ohms                                                                          |
| Speaker:         | Woofer 18" with neodymium magnet Basket material: aluminum Voice coil lows 4,5" |
| Weight:          | 12,40 kg                                                                        |