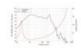

## **Technical specifications:**

| Power:           | Program: 3400W<br>Rated: 1700W AES                                              |
|------------------|---------------------------------------------------------------------------------|
| Frequency range: | 30 - 1000 Hz                                                                    |
| Sensitivity:     | 98 dB                                                                           |
| Impedance:       | 8 ohms                                                                          |
| Speaker:         | Woofer 18" with neodymium magnet Basket material: aluminum Voice coil lows 4,5" |
| Weight:          | 12,40 kg                                                                        |