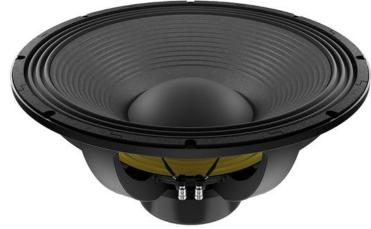

## LAVOCE SAN215.30 21" Subwoofer Neodymium Magnet, Aluminium Basketr Drive 2602953

2000 W AES, 8 ohms, 97,6 dB, 30 - 1000 Hz

GTIN:

List price: 879.41 €

incl. 19% VAT.

## **Technical specifications:**

| Power:           | Program: 4000W<br>Rated: 2000W AES                                              |
|------------------|---------------------------------------------------------------------------------|
| Frequency range: | 30 - 1000 Hz                                                                    |
| Sensitivity:     | 97,6 dB                                                                         |
| Impedance:       | 8 ohms                                                                          |
| Speaker:         | Woofer 21" with neodymium magnet Basket material: aluminum Voice coil lows 5,3" |
| Weight:          | 17,00 kg                                                                        |