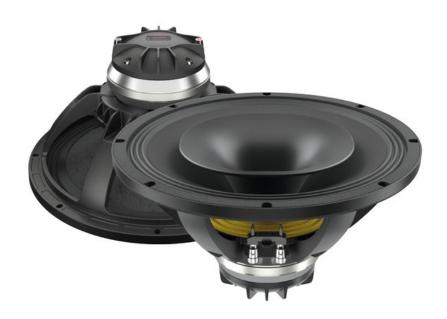

## LAVOCE CAN143.00TH 13.5" Coaxial Speaker With Horn, Neodymium, Aluntinium2Bassekt

400 W AES LF/80 W AES HF, 8 ohms LF/8 ohms HF, 99 dB LF/106 dB HF, 45-4500 Hz LF/600-18000 Hz HF

GTIN:

**List price: 593.81 €** 

## **Technical specifications:**

| Power:           | Program: 800W LF Rated: 400W AES LF Program: 160W HF Rated: 80W AES HF |  |
|------------------|------------------------------------------------------------------------|--|
| Frequency range: | 45 - 4500 Hz LF<br>600 - 18000 Hz HF                                   |  |
| Sensitivity:     | 99 dB LF; 106 dB HF                                                    |  |
| Impedance:       | 8 ohms LF; 8 ohms HF                                                   |  |
| Speaker:         | Woofer 13,5" with shared neodymium magnet with dual demodulating rings |  |
|                  | Basket material: aluminum                                              |  |
|                  | Voice coil lows 3"                                                     |  |
|                  | Diaphragmmaterial: titanium                                            |  |
|                  | Compression tweeter highs 1,4"                                         |  |
|                  | Voice coil compression tweeter highs 3"                                |  |