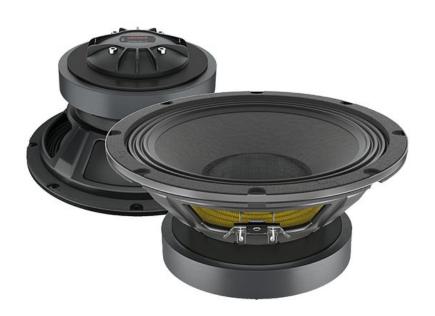

## LAVOCE CSF082.00K 8" Coaxial Speaker, Ferrite, Steel Basket Driver Art. No.: 12603020

200 W AES LF/35 W AES HF, 8 ohms LF/8 ohms HF, 96 dB LF/103,5 dB HF, 75-5500 Hz LF/1500-20000 PT LF/26397706086

**List price: 160.65 €** 

## **Technical specifications:**

| Power:           | Program: 400W LF Rated: 200W AES LF Program: 70W HF Rated: 35W AES HF |  |
|------------------|-----------------------------------------------------------------------|--|
| Frequency range: | 75 - 5500 Hz LF<br>1500 - 20000 Hz HF                                 |  |
| Sensitivity:     | 96 dB LF; 103,5 dB HF                                                 |  |
| Impedance:       | 8 ohms LF; 8 ohms HF                                                  |  |
| Speaker:         | Woofer 8" with shared ferrit magnet with dual demodulating rings      |  |
|                  | Basket material: aluminum                                             |  |
|                  | Voice coil lows 2"                                                    |  |
|                  | Diaphragmmaterial: Polymide                                           |  |
|                  | Compression tweeter highs 1"                                          |  |
|                  | Voice coil compression tweeter highs 1,4"                             |  |