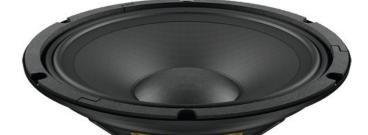

## LAVOCE LBASS12-15 12" Bass Guitar Woofer, Ferrite Magnet Steel Basket ADmiver 2603212

100 W AES, 8 ohms, 96 dB, 40 - 4000 Hz

GTIN: 4026397638196

List price: 74.85 €

incl. 19% VAT.

## **Technical specifications:**

| Power:           | Program: 200W                                                    |
|------------------|------------------------------------------------------------------|
|                  | Rated: 100W AES                                                  |
| Frequency range: | 40 - 4000 Hz                                                     |
| Sensitivity:     | 96 dB                                                            |
| Impedance:       | 8 ohms                                                           |
| Speaker:         | Woofer 12" with ferrit magnet                                    |
|                  | Basket material: steel                                           |
|                  | Voice coil lows 1,5"                                             |
| Type of speaker: | Bass guitar speaker                                              |
| Weight:          | 2,88 kg                                                          |
| Type of speaker: | Basket material: steel Voice coil lows 1,5"  Bass guitar speaker |