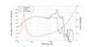

## **Technical specifications:**

| Power:           | Program: 200W                                                    |
|------------------|------------------------------------------------------------------|
|                  | Rated: 100W AES                                                  |
| Frequency range: | 40 - 4000 Hz                                                     |
| Sensitivity:     | 96 dB                                                            |
| Impedance:       | 8 ohms                                                           |
| Speaker:         | Woofer 12" with ferrit magnet                                    |
|                  | Basket material: steel                                           |
|                  | Voice coil lows 1,5"                                             |
| Type of speaker: | Bass guitar speaker                                              |
| Weight:          | 2,88 kg                                                          |
| Type of speaker: | Basket material: steel Voice coil lows 1,5"  Bass guitar speaker |