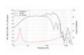

### **Technical specifications:**

| Power:           | Program: 400W                 |
|------------------|-------------------------------|
|                  | Rated: 200W AES               |
| Frequency range: | 40 - 4000 Hz                  |
| Sensitivity:     | 98 dB                         |
| Impedance:       | 8 ohms                        |
| Speaker:         | Woofer 15" with ferrit magnet |
|                  | Basket material: steel        |
|                  | Voice coil lows 2"            |
| Type of speaker: | Bass guitar speaker           |
| Weight:          | 4,10 kg                       |
|                  |                               |