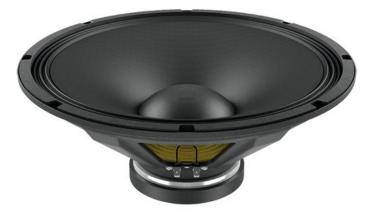

# LAVOCE FBASS15-20 15" Bass Guitar Woofer, Ferrite Magnet Steel Basket ADriver 2603216 200 W AES, 8 ohms, 98 dB, 40 - 4000 Hz GTIN: 4026397632804

### **Technical specifications:**

| Power:           | Program: 400W                 |
|------------------|-------------------------------|
|                  | Rated: 200W AES               |
| Frequency range: | 40 - 4000 Hz                  |
| Sensitivity:     | 98 dB                         |
| Impedance:       | 8 ohms                        |
| Speaker:         | Woofer 15" with ferrit magnet |
|                  | Basket material: steel        |
|                  | Voice coil lows 2"            |
| Type of speaker: | Bass guitar speaker           |
| Weight:          | 4,10 kg                       |
|                  |                               |