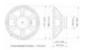

## Logistic

EAN / GTIN: 4026397632804 Weight: 6,35 kg Length: 0.45 m Width: 0.45 m Heigth: 0.21 m