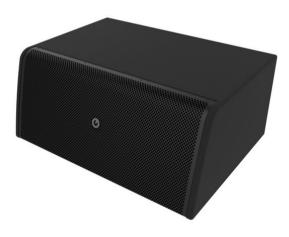

### 8SM300T 2x8" Subwoofer black

2 x 8" low-profile installation subwoofer 2 x 150W AES, 2 x 8 ohms

Art. No.: 12604013 GTIN: 5060502923066

## 8SM300T 2x8" Subwoofer black

2 x 8" low-profile installation subwoofer 2 x 150W AES, 2 x 8 ohms

### Features:

- Low-profile installation subwoofer, only 270mm high
- 2 x 8" high-efficiency LF driver
- Terminal strip connections with individual access to both internal drivers, for separate/parallel wiring
- With Holder for wall mounting
- Black metal grille
- For further information about this product, please refer to the Data Sheet under "Downloads"