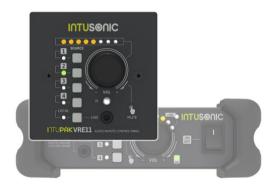

### **VRE11 Remote Control Panel**

Flush-mount volume control, 4 sources, incl. IR remote control

**Art. No.: 12604179** GTIN: 5060502923271

#### **VRE11 Remote Control Panel**

Flush-mount volume control, 4 sources, incl. IR remote control

Art. No.: 12604179 GTIN: 5060502923271

#### Features:

- Control via IR remote control
- Flush mounting
- For further information about this product, please refer to the Data Sheet under "Downloads"
  - Package contents
- 1 x device, 1 x user manual, 1 x remote control, 1 x battery, 6 x screw, 1 x cover