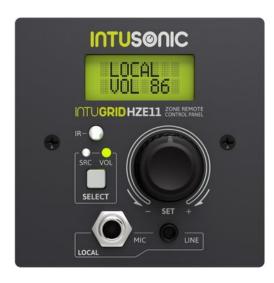

## **Description:**

The INTUGRID HZE11 provides a local control frontend for Intusonic's RS-485 enabled audio control systems, and by the nature of its user interface is the perfect complement for the HMA7x series of audio routers. It fits standard wall box sizes with minimal depth and hence can be mounted right where it is needed - in the room to be controlled. A standard CAT network cable is sufficient for connections; no additional power supply is required. Due to its daisy-chaining possibilities, more than one unit can be installed in a room, with the last operated one setting the system, and those settings being replicated on all HZE11 panels as well as the connected main unit. A local audio feed is possible via the provided 3.5mm jack for a stereo signal or alternatively via a 6.35mm jack for a mono microphone. For enhanced covenience, the HZE11 also sports an infrared remote control receiver and comes with a IRB44 remote control right out of the box.

#### Features:

- Control via IR remote control
- LCD display
- Flush mounting
- For further information about this product, please refer to the Data Sheet under "Downloads"
  Package contents
- 1 x device, 1 x remote control, 1 x battery, 6 x screw, 1 x cover, 1 x user manual

## Logistic

EAN / GTIN: 5060502923301

Weight: 0,32 kg Length: 0.11 m Width: 0.10 m Heigth: 0.06 m

| Control:        | IR remote control                                                |
|-----------------|------------------------------------------------------------------|
| Housing color:  | Black                                                            |
| Display type:   | LCD display                                                      |
| Connections:    | Input: line via 3.5 mm jack (stereo)                             |
|                 | Input: microphone via 6.3 mm jack socket (mono) mounting version |
|                 | RS 485 via RJ-45 (F) mounting version                            |
| Mounting depth: | 30 mm                                                            |
| Housing design: | Flush mounting                                                   |
| Dimensions:     | Width: 8,6 cm                                                    |
|                 | Depth: 8,6 cm                                                    |
|                 | Height: 4,2 cm                                                   |
| Weight:         | 0,28 kg                                                          |