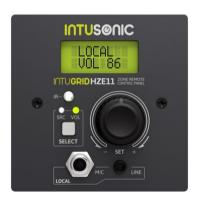

### **HZE11 Zone Remote Control Panel**

Flush-mount volume control, RS485, incl. IR remote control

Art. No.: 12604189 GTIN: 5060502923301

#### Features:

- Control via IR remote control
- LCD display
- Flush mounting
- For further information about this product, please refer to the Data Sheet under "Downloads"
  - Package contents
- 1 x device, 1 x remote control, 1 x battery, 6 x screw, 1 x cover, 1 x user manual