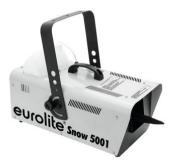

#### **EUROLITE Snow 5001 Snow Machine**

Mid-sized snow machine with cable remote control

- A lot of snowflakes are thrown into the room up to a distance of 2 m
- Constant snowing creates a foam/snow build up, which dissolves gradually
- The dissolution of the "blanket of snow" happens nearly without residues
- Snow output is controlled via the control unit at the remote control
- The output distance can be adjusted from 0 2 m
- High quality at an affordable price
- Big tank capacity
- Control via wired remote control
- With mounting bracket
- For application areas such as: Wedding/gala/events; clubs/dancing school: theater