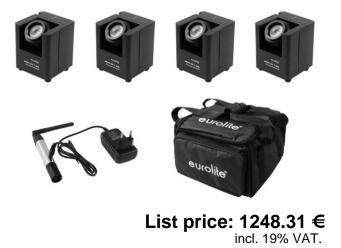

### Set 4x AKKU UP-1 + SB-4 Soft Bag + QuickDMX Wireless Transmitter

4x LED uplight with black soft bag and wireless DMX transmitter

Art. No.: 20000267 GTIN:

#### EUROLITE AKKU UP-1 QCL Flex Spot QuickDMX

LED uplight with 15 W 4in1 LED, tiltable head and QuickDMX transceiver

- Integrated QuickDMX transceiver for wireless DMX control
- Inclination angle of the LED head manually adjustable
- Interchangeable front lens for 9° or 15° beam angle
- Battery operation up to 18h depending on program used
- 1 powerful LED 15 W high-power 4in1 QCL RGBW (homogenous color mix)
- The device is cooled by passive convection cooling
- Control via DMX; stand-alone; QuickDMX; sound to light via microphone; IR remote control
- Flicker-free
- With a beam angle of 9°
- Strobe effect