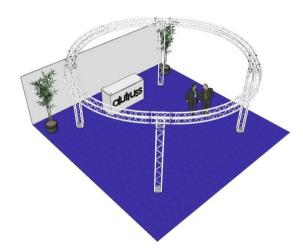

# Truss Set QUADLOCK 6082 circle 6.6x3.5m

Art. No.: 20000378 GTIN: 4026397340228

List price: 10292.31 € incl. 19% VAT.

alutruss

# Truss Set QUADLOCK 6082 circle 6.6x3.5m

**Art. No.: 20000378** GTIN: 4026397340228

#### ALUTRUSS QUADLOCK 6082-3000 4-way Cross Beam

4-point truss system

- Strong EN-AW 6082 alloy for high loads
- High-quality aluminum-tubes with 50 mm in diameter
- Low weight
- Distance center center: 240 mm
- Easy installation
- Trusspipe: 50 mm
- TÜV Süd certified
- For application areas such as: Theater; Trade fair and shop fitting; clubs/dancing school
- For further information about this product, please refer to the Data Sheet under "Downloads"
  - Package contents
- 1 x connection set

#### ALUTRUSS QUADLOCK 6082 Element for Circle 6m in.45°

- Trusspipe: 50 mm
- Made in Europe
  - Package contents
- 1 x connection set