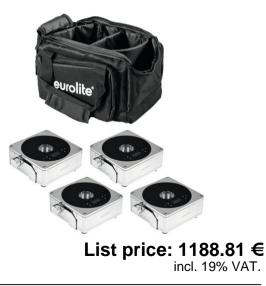

### Set 4x AKKU IP Flat Light 1 chrome + Soft Bag

Set with 4 wireless battery-powered LED spotlights, chrome edition with soft bag

## Set 4x AKKU IP Flat Light 1 chrome + Soft Bag

Set with 4 wireless battery-powered LED spotlights, chrome edition with soft bag

Art. No.: 20000425 GTIN: