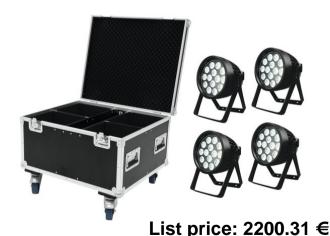

# Set 4x LED IP PAR 14x8W QCL + Case

4x weather-proof spotlight with RGBW color mixing, frost filters and PRO flightcase with wheels

Art. No.: 20000581

GTIN:

eurolite<sup>®</sup>

# Set 4x LED IP PAR 14x8W QCL + Case

4x weather-proof spotlight with RGBW color mixing, frost filters and PRO flightcase with wheels

Art. No.: 20000581

GTIN:

#### **EUROLITE LED IP PAR 14x8W QCL**

Weather-proof (IP65) spotlight with 4in1 QCL RGBW color mixing and frost filters

- 14 powerful LEDs 8 W high-power 4in1 QCL RGBW (homogenous color mix)
- Frost filter
- Color blend stepless; color change adjustable; color fade adjustable; Dimmer electronic
- Strobe effect
- Direct color selection for 18 preset colors
- The device is cooled by passive convection cooling
- Control via stand-alone; DMX; IR remote control
- With a beam angle of 15°
- With double bracket
- Monochrome LCD display