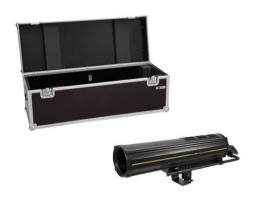

## Set LED SL-600 DMX Search Light + Case

Follow spot with cold white 600 W LED including PRO flightcase

Art. No.: 20000610

GTIN:

List price: 3925.81 € incl. 19% VAT.

# Set LED SL-600 DMX Search Light + Case

Follow spot with cold white 600 W LED including PRO flightcase

Art. No.: 20000610

GTIN:

### **EUROLITE LED SL-600 DMX Search Light**

Follow spot with cold white 600 W LED for long distances, zoom,  $\ensuremath{\mathsf{DMX}}$ 

- Manual control via movable control panel with buttons and faders
- 1 powerful LED 600 W COB (chip-on-board) cold white (CW)
- Focus manual; iris stepless
- The device is cooled by cooling fan
- Control via DMX
- With a beam angle of 7° 13°
- With mounting bracket
- LCD display
- Direct color temperature selection for 3 preset values
- Dimmer electronic
- Strobe effect
- Suitable for a range of use from 50 to 100 meters