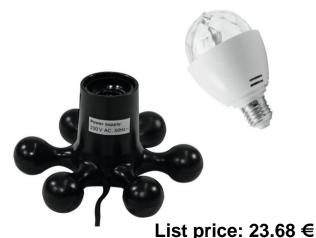

## Set LED BC-1 RGB + Hexopus Base black

Hexopus design base including disco effect luminary with RGB

Art. No.: 20000613

GTIN:

incl. 19% VAT.

#### OMNILUX LED BC-1 E-27 Beam Effect RGB

Disco effect light with RGB

- Rotating decorative luminary with red, green and blue LEDs
- These dancing color-theatrics please the eye and the spirit
- Create colorful kaleidoscopic effects
- Disco feeling anywhere, in no time at all
- Hot restrike
- 3 powerful LEDs 0,5 W high-power R/G/B
- Multi beam effect
- Control via plug and play
- For application areas such as: Party room; restaurants, bars and hotels; advertisement/Shop window
- Very quiet working noise

### **EUROLITE Hexopus Base black**