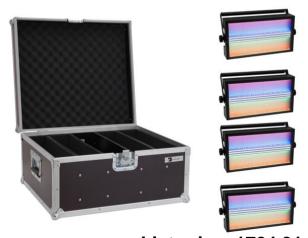

# Set 4x LED Super Strobe ABL + Case

4x 3in1 LED effect light with RGB color mixing including PRO flightcase

**Art. No.: 20000679** GTIN: 4026397360943

List price: 1724.31 € incl. 19% VAT.

# Set 4x LED Super Strobe ABL + Case

4x 3in1 LED effect light with RGB color mixing including PRO flightcase

**Art. No.: 20000679** GTIN: 4026397360943

#### **EUROLITE LED Super Strobe ABL**

LED lighting effect with threefold effects

- Flat metal housing with integrated wall holders
- 216 powerful LEDs 0,5 W SMD 5730 cold white (CW)
- 144 powerful LEDs SMD 5050 3in1 TCL RGB (homogenous color mix)<BR> LEDs controlled separately
- Strobe effect; wash effect; Blinder effect
- 17 integrated show programs
- Control via master/slave function; DMX; stand-alone; sound to light
- Flicker-free
- With mounting bracket
- 4 digit 7-segment LED display
- Dimmer electronic; color blend stepless
- Mains input and output for power linking up to 8 units
- Very quiet working noise