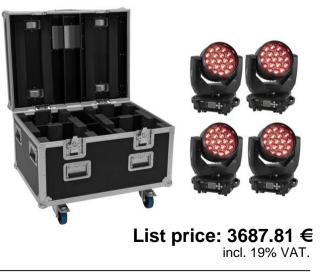

### Set 4x LED TMH-X4 Moving Head Wash Zoom + EU Case with wheels

4x washlight with 19 intense 15 W LEDs (4in1) and motorized zoom incl. PRO flightcase

#### EUROLITE LED TMH-X4 Moving Head Wash Zoom

Washlight with 19 x 15 W LEDs, 4in1 QCL RGBW-Farbmischung and motorized zoom

- 19 powerful LEDs 15 W COB (chip-on-board) 4in1 QCL RGBW (homogenous color mix)<BR>3 segments controlled separately
- Positioning within 540° PAN, 270° TILT
- Auto position correction (feedback)
- Exact positioning (16 bit resolution)