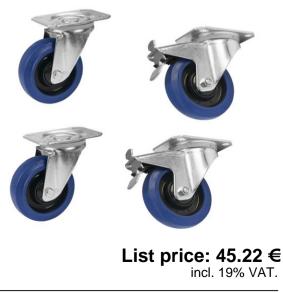

# Set Swivel castors 100mm blue 2x RD-100 + 2x RD-100B with Brake

## **ROADINGER Swivel Castor RD-100 100mm blue**

## Swivel

- Housing made of steel, zinc-plated
- Blue elastic tyre Ø 100 mm, hub width 36 mm
- Hole pattern 80 x 60 mm, clear span 42 mm
- Carrying capacity: 200 kg per set (4 castors)

## ROADINGER Swivel Castor RD-100B 100mm blue with brake

swivel

## Lockable

castor

castor

- Double-action brake (wheel and swivel)
- Housing made of steel, zinc-plated
- Blue elastic tyre Ø 100 mm, hub width 36 mm
- Hole pattern 80 x 60 mm, clear span 42 mm
- Carrying capacity: 200 kg per set (4 castors)