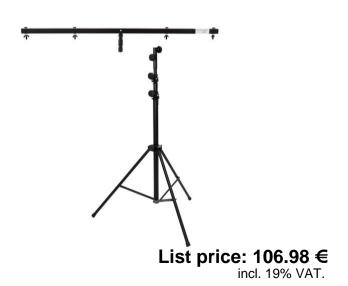

## Set STV-60-WOT EU Steel Stand + Cross Beam Q3

Lighting stand including crossbeam with TV spigot for 4 spots

**Art. No.: 20000703** GTIN: 4026397366570

# Set STV-60-WOT EU Steel Stand + Cross Beam Q3

Lighting stand including crossbeam with TV spigot for 4 spots

**Art. No.: 20000703** GTIN: 4026397366570

#### **EUROLITE STV-60-WOT EU Steel Stand black**

Lighting stand, made in EU, maximum load 30 kg, height 150-315 cm

- Stable lighting stand for mobile use
- TV spigot
- Available in various colors
- Made in Europe
- For application areas such as: Mobile use
- Adjustable height Package contents
- 1 x stand, 1 x user manual

### **EUROLITE Cross Beam Q3 with TV spigot**

Crossbeam with TV

V spigot

for

spots