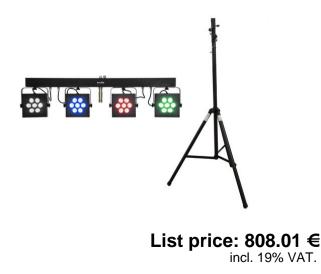

### Set LED KLS-3002 + STV-40S-WOT Steel Stand

Bar with 4 powerful RGBAW/UV spots, QuickDMX, remote control and bag incl. steel stand

## Set LED KLS-3002 + STV-40S-WOT Steel Stand

Bar with 4 powerful RGBAW/UV spots, QuickDMX, remote control and bag incl. steel stand

Art. No.: 20000719 GTIN: 4026397304305

#### EUROLITE LED KLS-3002 Next Compact Light Set

Bar with 4powerfulRGBAW/UVspots,QuickDMXsupport,IRremotecontrolandcarryingbag

- Crossbar with integrated DMX control unit and TV spigot for tripod installation
- 7 powerful LEDs 10 W high-power 6in1 HCL RGBWA/UV (homogenous color mix)<BR> spots controlled separately
- With a beam angle of 19°
- 20 integrated show programs
- Direct color selection for 21 preset colors
- Dimmer electronic; color blend stepless; color selection; program selection
- UV effect
- For application areas such as: Mobile use; stage; mobile djs / entertainer; rental