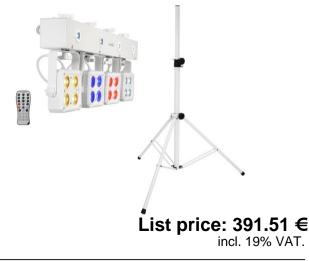

## Set LED KLS-180 white + BS-2 EU Loudspeaker Stand white

White bar with 4 RGBW spots and 4 white strobe LEDs with QuickDMX connector incl. speaker stand

#### EUROLITE LED KLS-180 Compact Light Set wh

Bar with 4 RGBW spots and 4 white strobe LEDs, with QuickDMX connector (XLR)

- Crossbar with integrated DMX control unit and stand sleeve
- Compact lightweight
- Movable and tiltable spotlights
- With a beam angle of 9°
- Dimmer electronic; color blend stepless; color change adjustable; colors preset
- Strobe effect
- Flicker-free
- With mounting bracket
- For application areas such as: Party room; mobile use; mobile djs / entertainer; small rental
- Mains input and output for power linking up to 8 units