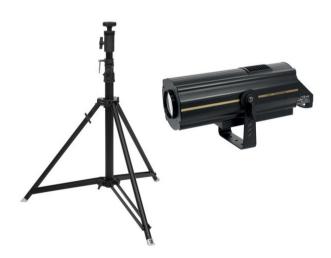

### Set LED SL-160 + STV-250

Follow spot with cold white 160 W LED including follow stand

**Art. No.: 20000747** GTIN: 4026397682410

List price: 1783.81 €

incl. 19% VAT.

### Set LED SL-160 + STV-250

Follow spot with cold white 160 W LED including follow stand

**Art. No.: 20000747** GTIN: 4026397682410

#### **EUROLITE LED SL-160 Search Light**

Follow spot with cold white 160 W LED for small to medium distances

- Comfortable control via control panel with buttons and faders
- 1 powerful LED 160 W COB (chip-on-board) cold white (CW)
- Focus manual; iris stepless
- The device is cooled by cooling fan
- Control via stand-alone
- With a beam angle of 10°
- With mounting bracket
- Dimmer electronic; CTO correction filter adjustable
- Strobe effect
- Suitable for a range of use from to 20 meters
- Color wheel with 5 dichroic filters plus open
- For application areas such as: Wedding/gala/events; stage; theater; rental
- Application possibility: Suspended; on stand