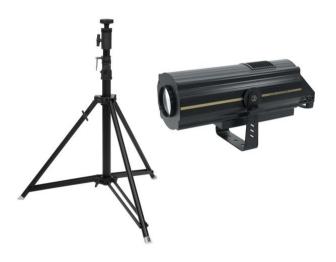

## Set LED SL-350 DMX + STV-250

Follow spot with cold white 300 W LED including follow stand

Art. No.: 20000749 GTIN: 4026397682434

## Set LED SL-350 DMX + STV-250

Follow spot with cold white 300 W LED including follow stand

#### EUROLITE LED SL-350 DMX Search Light

Follow spot with cold white 300 W LED for medium distances

- Manual control via control panel with buttons and faders
- 1 powerful LED 300 W COB (chip-on-board) cold white (CW)
- Focus manual; iris stepless
- The device is cooled by cooling fan
- Control via stand-alone; DMX
- With a beam angle of 10°
- With mounting bracket
- 4 digit 7-segment LED display
- Direct color temperature selection for 3 preset values
- Dimmer electronic
- Strobe effect
- Preprogrammed in Light'J; LED PC-Control 512; Light Captain
- Suitable for a range of use from to 30 meters
- Color wheel with 5 dichroic filters plus open