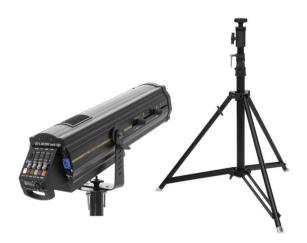

## Set LED SL-400 DMX + STV-250

Follow spot with 300 W warm white LED including follow stand

**Art. No.: 20000750** GTIN: 4026397682441

List price: 2616.81 € incl. 19% VAT.

eurolite<sup>®</sup>

## Set LED SL-400 DMX + STV-250

Follow spot with 300 W warm white LED including follow stand

**Art. No.: 20000750** GTIN: 4026397682441

### **EUROLITE LED SL-400 DMX Search Light**

Follow spot with warm white 300 W LED for medium distances, zoom, CRI >80

- Manual control via control panel with buttons and faders
- 1 powerful LED 300 W COB (chip-on-board) warm white (WW)
- Focus manual; iris stepless
- The device is cooled by temperature-controlled fan
- Control via stand-alone; DMX
- With a beam angle of 7° 17°
- Good color rendering index (CRI)
- With mounting bracket
- 4 digit 7-segment LED display
- Direct color temperature selection for 4 preset values
- Dimmer electronic
- Strobe effect
- Suitable for a range of use from 25 to 50 meters
- Preprogrammed in LED PC-Control 512; Light Captain