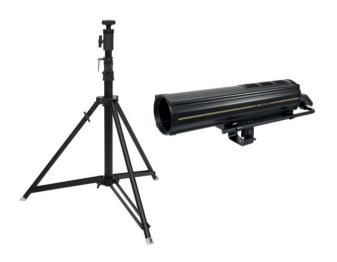

## Set LED SL-600 DMX + STV-250

Follow spot with cold white 600 W LED including follow stand

Art. No.: 20000751 GTIN: 4026397682458

## Set LED SL-600 DMX + STV-250

Follow spot with cold white 600 W LED including follow stand

#### EUROLITE LED SL-600 DMX Search Light

Follow spot with cold white 600 W LED for long distances, zoom,  $\mathsf{DMX}$ 

- Manual control via movable control panel with buttons and faders
- 1 powerful LED 600 W COB (chip-on-board) cold white (CW)
- Focus manual; iris stepless
- The device is cooled by cooling fan
- Control via DMX
- With a beam angle of 7° 13°
- With mounting bracket
- LCD display
- Direct color temperature selection for 3 preset values
- Dimmer electronic
- Strobe effect
- Suitable for a range of use from 50 to 100 meters
- Preprogrammed in LED PC-Control 512; Light Captain
- Built with SEETRONIC connector