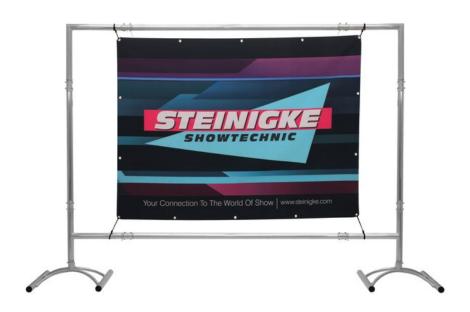

## ALUTRUSS Set SINGLELOCK Divider 3.35 x 2.15m

Standing banner frame for area separation

Art. No.: 20000755 GTIN: 4026397108579

List price: 1010.31 €

incl. 19% VAT.