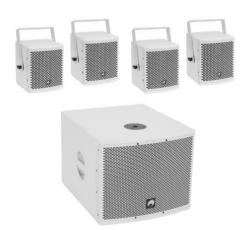

## Set MOLLY-12A Subwoofer active + 4x MOLLY-6 Top 8 ohms, white

Art. No.: 20000758 GTIN: 4026397684391

List price: 1129.31 € incl. 19% VAT.

## Set MOLLY-12A Subwoofer active + 4x MOLLY-6 Top 8 ohms, white

Art. No.: 20000758 GTIN: 4026397684391

## OMNITRONIC MOLLY-12A Subwoofer active white

Active 12" subwoofer with DSP and Bluetooth

- 12" bassreflex subwoofer with DSP and 700 watts RMS power
- Flexibly extendable with MOLLY-6 satellites for 2.1 and 4.1 configurations
- DSP-controlled class D amplifier (500 W + 2 x 100 W)
- Separate volume control for subwoofer and satellites
- Stereo/mono selection
- Digital signal processor
- Control via Bluetooth
- For application areas such as: Mobile djs / entertainer; Trade fair and shop fitting; installation; home entertainment; restaurants, bars and hotels; product presentations and lectures
- White metal grille with acoustic foam
- 2 Rugged carrying handles
- DSP presets: FLAT; DJ; LIVE; VOICE