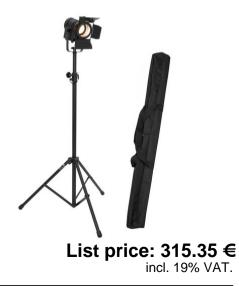

## Set AKKU THA-20PC TRC + Stand + Bag

Battery powered LED theater spot incl. speaker stand and matching transport bag

## Set AKKU THA-20PC TRC + Stand + Bag

Battery powered LED theater spot incl. speaker stand and matching transport bag

Art. No.: 20000796 GTIN: 4026397687392