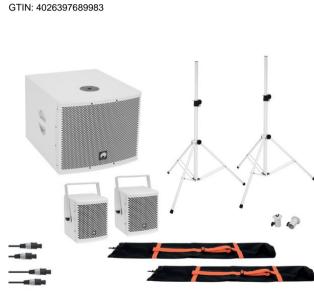

# Set MOLLY 2.1 Active System Sub + 2x Top + Accessories, white

### OMNITRONIC MOLLY-12A Subwoofer active white

Active 12" subwoofer with DSP and Bluetooth

- 12" bassreflex subwoofer with DSP and 700 watts RMS power
- Flexibly extendable with MOLLY-6 satellites for 2.1 and 4.1 configurations
- DSP-controlled class D amplifier (500 W + 2 x 100 W)
- Separate volume control for subwoofer and satellites
- Stereo/mono selection
- Digital signal processor
- Control via Bluetooth
- For application areas such as: Mobile djs / entertainer; Trade fair and shop fitting; installation; home entertainment; restaurants, bars and hotels; product presentations and lectures
- White metal grille with acoustic foam
- 2 Rugged carrying handles
- DSP presets: FLAT; DJ; LIVE; VOICE