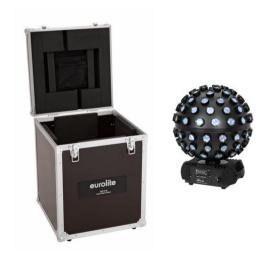

## Set LED B-40 Laser Beam Effect + Case

**Art. No.: 20000843** GTIN: 4026397636314

List price: 653.31 € incl. 19% VAT.

# Set LED B-40 Laser Beam Effect + Case

**Art. No.: 20000843** GTIN: 4026397636314

#### **EUROLITE LED B-40 Laser Beam Effect**

LED beam effect with RGBW color mixing and RG laser

- 2 laser diodes project hundreds of red and green laser beams
- 5 powerful LEDs 8 W high-power 4in1 QCL RGBW<BR>3 segments controlled separately
- Laser; multi beam effect; strobe effect
- Laser class 2M <BR> does not require additional protective measures or appointment of a laser safety officer
- 7 integrated show programs
- Rotation speed stepless; color blend stepless; Dimmer electronic
- Control via stand-alone; DMX; sound to light via microphone; master/slave function; QuickDMX via USB (optional); W-DMX by wireless solution via USB (optional); CRMX by LumenRadio via USB (optional); IR remote control
- The device is cooled by passive convection cooling
- With mounting bracket