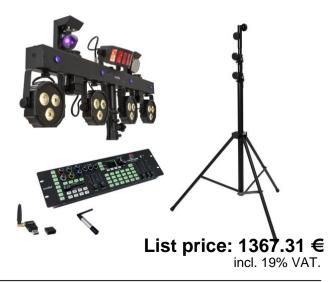

## <u>eurolite</u>®

### Set LED KLS Scan Next FX Compact Light Set + Controller + Steel Stand

#### Art. No.: 20000851 GTIN: 4026397690859

### Features:

- Positioning within TILT
- EUROLITE LED KLS Scan Next FX Compact Light Set
- Compact bar with derby, spots, scanners, UV effect, QuickDMX port and bag
- Crossbar with integrated DMX control unit and TV spigot for tripod installation
- When fog is used, this effect becomes especially attractive
- Positioning within TILT
- Color wheel; gobo wheel with static gobos
- 20 integrated show programs
- Control via DMX; IR remote control; sound to light via microphone; stand-alone; master/slave function; wireless footswitch (optional); QuickDMX via USB (optional); W-DMX by wireless solution via USB (optional); CRMX by LumenRadio via USB (optional)
- OLED display
- Mains input and output for power linking up to 8 units