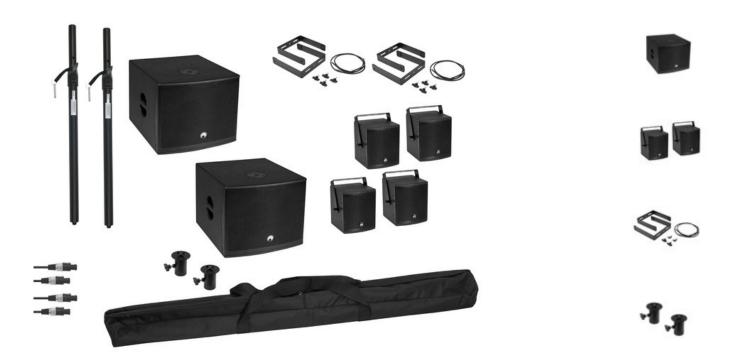

# **OMNITRONIC Big Molly Set**

Art. No.: 20000862 GTIN: 4026397691559

List price: 1783.81 €

incl. 19% VAT.

### **OMNITRONIC MOLLY-12A Subwoofer active black**

Active 12" subwoofer with DSP and Bluetooth

- 12" bassreflex subwoofer with DSP and 700 watts RMS power
- Flexibly extendable with MOLLY-6 satellites for 2.1 and 4.1 configurations
- DSP-controlled class D amplifier (500 W + 2 x 100 W)
- Separate volume control for subwoofer and satellites
- Stereo/mono selection
- Digital signal processor
- The device is cooled by temperature-controlled fan
- Control via Bluetooth
- For application areas such as: Mobile djs / entertainer; Trade fair and shop fitting; installation; home entertainment; restaurants, bars and hotels; product presentations and lectures
- 2 Rugged carrying handles
- Black metal grille with acoustic foam
- DSP presets: FLAT; DJ; LIVE; VOICE
- Operating range up to 10m

#### Package contents

- 1 x bass, 1 x power cord, 2 x speaker cable, 1 x user manual, 1 x declaration of conformity

### **OMNITRONIC MOLLY-6 Top black 2x**

6.5" satellite speakers with bracket

- 8-ohm speaker pair with 6.5" woofer and 1" tweeter
- For use with MOLLY-12A subwoofers for 2.1 and 4.1 configurations
- Optional stand adaptor required for stand mounting

### Package contents

- 2 x top, 2 x mounting bracket, 4 x knurled screw, 2 x screw plug-in terminal

## OMNITRONIC MOLLY-6 Extension Bracket black 2xPackage contents

- 2 x mounting bracket, 2 x speaker cable, 1 x knurled screw, 1 x nut

## **OMNITRONIC BOB-4 Stand Adaptor black 2x**

Adapter with stand sleeve for 35 mm tube, M8 threadPackage contents

- 2 x holder

# **OMNITRONIC BOB Transport Bag for Tripod/Distance Tube**

Accessory for the BOB series

- Suitable for stands and distance tubes
- Made of easy-care artificial black textile
- High-quality workmanship with textile, black

#### **OMNITRONIC Distance Tube Subwoofer/Satellite M20**

Variable distance tube, M20 thread, height adjustable 75-130 cm, max. load 30 kg

- Connecting tube for satellite systems
- Locking screw and bolt
- Powder-coated steel version
- Adjustable height
- M20 thread

### OMNITRONIC Speaker Cable Speaker 2x1.5 5m bkPackage contents

- 1 x speaker cable