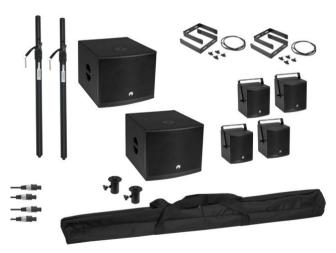

## **Big Molly Set**

**Art. No.: 20000862** GTIN: 4026397691559

List price: 1783.81 € incl. 19% VAT.

## **Big Molly Set**

**Art. No.: 20000862** GTIN: 4026397691559

## Features:

## **OMNITRONIC MOLLY-12A Subwoofer active black**

Active 12" subwoofer with DSP and Bluetooth

- 12" bassreflex subwoofer with DSP and 700 watts RMS power
- Flexibly extendable with MOLLY-6 satellites for 2.1 and 4.1 configurations
- DSP-controlled class D amplifier (500 W + 2 x 100 W)
- Separate volume control for subwoofer and satellites
- Stereo/mono selection
- Digital signal processor
- The device is cooled by temperature-controlled fan
- Control via Bluetooth
- For application areas such as: Mobile djs / entertainer; Trade fair and shop fitting; installation; home entertainment; restaurants, bars and hotels; product presentations and lectures
- 2 Rugged carrying handles
- Black metal grille with acoustic foam
- DSP presets: FLAT; DJ; LIVE; VOICE