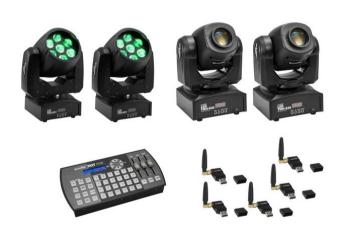

### Set 2x LED TMH-W63 + 2x LED TMH-S30 + USB QuickDMX + Easy Show

Art. No.: 20000867 GTIN: 4026397693805

List price: 1902.81 € incl. 19% VAT.

### Set 2x LED TMH-W63 + 2x LED TMH-S30 + USB QuickDMX + Easy Show

Art. No.: 20000867 GTIN: 4026397693805

#### Features:

- Positioning within TILT
- EUROLITE LED TMH-W63 Moving Head Zoom Wash
- Washlight with 7 x 9 W LEDs, 4in1 QCL RGBW-Farbmischung and motorized zoom
- 7 powerful LEDs 9 W high-power 4in1 QCL RGBW (homogenous color mix)
- Positioning within 540° PAN, 220° TILT
- Exact positioning (16 bit resolution)
- Zoom motor driven
- Motion macros adjustable; Dimmer electronic; color blend stepless
- Strobe effect
- Integrated show programs
- The device is cooled by cooling fan
- Control via stand-alone; DMX; master/slave function; sound to light via microphone; QuickDMX via USB (optional); W-DMX by wireless solution via USB (optional); CRMX by LumenRadio via USB (optional)