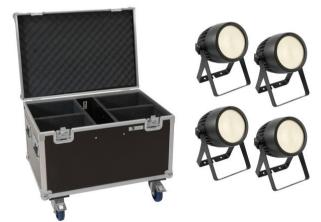

## Set 4x LED Theatre COB 200 WW + Case with wheels

### EUROLITE LED Theatre COB 200 WW

LED theatre spot with warm white (WW) 200 W COB (chip-onboard) LED

- 1 powerful LED 200 W COB (chip-on-board) warm white (WW)
- Dimmer electronic
- Strobe effect
- Integrated show programs
- The device is cooled by cooling fan
- Control via stand-alone; IR remote control; DMX; master/slave function; sound to light via microphone; QuickDMX via USB (optional); W-DMX by wireless solution via USB (optional); CRMX by LumenRadio via USB (optional)
- Flicker-free
- With a beam angle of 17°
- Very high color rendering index (CRI)
- With double bracket