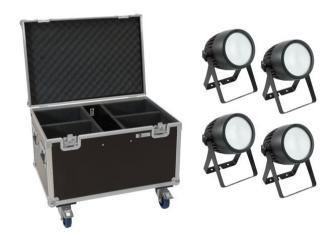

# Set 4x LED Theatre COB 200 WW/CW + Case with wheels

Art. No.: 20000875 GTIN: 4026397694154

List price: 2259.81 €

incl. 19% VAT.

# Set 4x LED Theatre COB 200 WW/CW + Case with wheels

**Art. No.: 20000875** GTIN: 4026397694154

#### **EUROLITE LED Theatre COB 200 WW/CW**

LED theatre spot with 2in1 BCL CW/WW W COB (chip-on-board) LED

- 1 powerful LED COB (chip-on-board) 2in1 BCL CW/WW (homogenous color mix)
- Variable color temperature 2500 K 5700 K
- Dimmer electronic
- Strobe effect
- Integrated show programs
- The device is cooled by cooling fan
- Control via stand-alone; IR remote control; DMX; master/slave function; sound to light via microphone; QuickDMX via USB (optional); W-DMX by wireless solution via USB (optional); CRMX by LumenRadio via USB (optional)
- Flicker-free
- With a beam angle of 17°