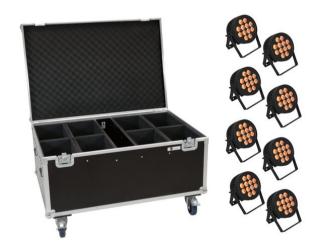

# Set 8x LED IP PAR 12x9W SCL Spot + Case with wheels

**Art. No.: 20000885** GTIN: 4026397694918

List price: 4639.81 € incl. 19% VAT.

# Set 8x LED IP PAR 12x9W SCL Spot + Case with wheels

**Art. No.: 20000885** GTIN: 4026397694918

### **EUROLITE LED IP PAR 12x9W SCL Spot**

Weather-proof (IP65) spotlight with 12 x 9 W LED and 7in1 SCL RGB/CW/WW/A/UV color mixing

- 12 powerful LEDs 9 W COB (chip-on-board) 7in1 SCL RGB/CW/WW/A/UV (homogenous color mix)
- Color blend stepless; color change adjustable; color fade adjustable; Dimmer electronic
- Strobe effect
- Direct color selection for 28 preset colors
- The device is cooled by passive convection cooling
- Control via DMX; IR remote control; stand-alone
- Flicker-free
- With a beam angle of 15°
- With double bracket
- LCD display
- Suitable for outdoor use IP65