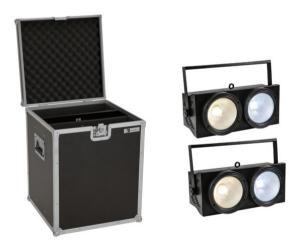

### Set 2x Audience Blinder 2x100W LED COB CW/WW + Case

Art. No.: 20000903 GTIN: 4026397697643

List price: 1069.81 € incl. 19% VAT.

### Set 2x Audience Blinder 2x100W LED COB CW/WW + Case

**Art. No.: 20000903** GTIN: 4026397697643

#### **EUROLITE Audience Blinder 2x100W LED COB CW/WW**

Audience blinder, wide beam, warm/cold white

- Energy-saving, durable and environmentally friendly
- 2 powerful LEDs 100 W COB (chip-on-board) 2in1 BCL CW/WW (homogenous color mix)
- Variable color temperature 3200 K 6400 K
- Strobe effect
- 3 integrated show programs
- The device is cooled by cooling fan
- Control via DMX; sound to light via microphone; master/slave function; stand-alone
- Flicker-free
- With mounting bracket
- 4 digit 7-segment LED display
- For application areas such as: Mobile use; stage; rental
- Preprogrammed in Light'J; Light Captain; Colorchief