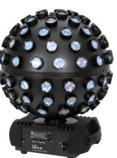

### EUROLITE LED B-40 Laser Beam Effect

LED beam effect with RGBW color mixing and RG laser

- 2 laser diodes project hundreds of red and green laser beams
- 5 powerful LEDs 8 W high-power 4in1 QCL RGBW<BR>3 segments controlled separately
- Laser; multi beam effect; strobe effect
- Laser class 2M <BR> does not require additional protective measures or appointment of a laser safety officer
- 7 integrated show programs
- Rotation speed stepless; color blend stepless; Dimmer electronic
- Control via stand-alone; DMX; sound to light via microphone; master/slave function; QuickDMX via USB (optional); W-DMX by wireless solution via USB (optional); CRMX by LumenRadio via USB (optional); IR remote control
- The device is cooled by passive convection cooling
- With mounting bracket