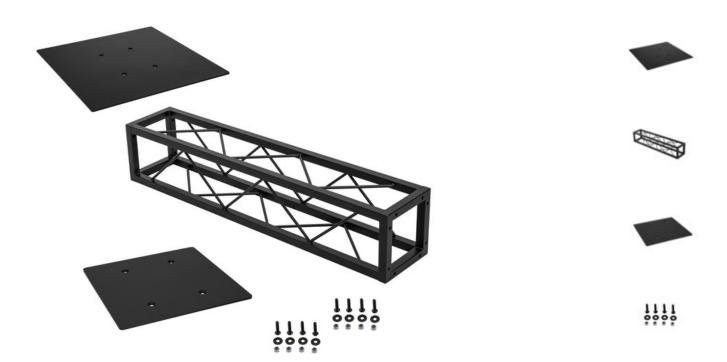

#### **DECOTRUSS Quad Base Plate 500 bk**

Accessory element for DECOTRUSS Quad - the decorative truss system

- Particularly easy installation with M8 screw
- Please order matching screw set separately
- For application areas such as: Shop fitting

# Package contents

1 x plate

#### **DECOTRUSS Quad ST-1000 Truss bk**

Decorative square crossbar

- Small decorative truss
- Small packing size of 20 cm
- Particularly easy installation with M8 screw
- Easily create trendy designs
- Achieve dramatic effects in combination with appropriate lighting, lush greenplants, brass elements and white as a strong contrast
- Please order matching screw set separately
- Available in differend lengths
- For application areas such as: Shop fitting; mobile djs / entertainer; installation

# Package contents

- 1 x truss

#### **DECOTRUSS Quad Base Plate 300 bk**

Accessory element for DECOTRUSS Quad - the decorative truss system

#### ACCESSORY Screw Set M8x40, black

- M8 thread

### Package contents

- 4 x screw, 4 x washer, 4 x nut