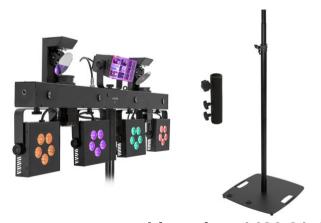

#### **EUROLITE LED KLS Scan Pro Next FX Compact Light Set**

Compact bar with derby, spots, scanners, UV effect, QuickDMX port and bag

- Heart gobo for romantic occasions
- Positioning within TILT
- Gobo wheel with static gobos, 7 gobos and open
- Color wheel; gobo wheel with static gobos
- Color wheel with 7 dichroic filters plus open
- 20 integrated show programs
- Program selection; Dimmer electronic; color blend stepless
- Strobe effect: multi beam effect: UV effect
- Flicker-free
- OLED display
- Mains input and output for power linking up to 8 units