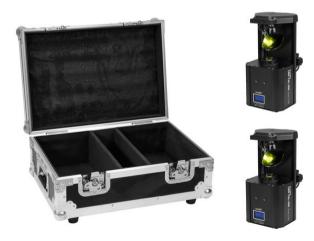

#### **EUROLITE LED TSL-350 Scan COB**

Handy scanner with 60 W COB LED, gobo and color wheel

- Compact design
- 1 powerful LED 60 W COB (chip-on-board) cold white (CW)
- Positioning within TILT
- Color wheel; gobo wheel with rotating gobos; focus manual
- Color wheel with 7 dichroic filters plus open<BR>half colors selectable, Rainbow effect with adjustable speed
- Gobo wheel with rotating gobos, 7 gobos and open<BR>gobos changeable
- Slot-in gobo system for easy gobo replacement
- Shake effect
- Integrated show programs
- The device is cooled by cooling fan
- Flicker-free
- With a beam angle of 11°