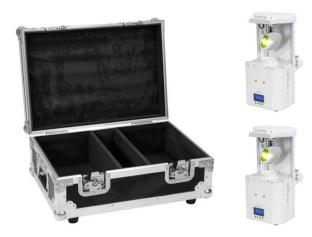

# Set 2x LED TSL-350 Scan COB white + Case

**Art. No.: 20000983** GTIN: 4026397704426

List price: 1046.01 € incl. 19% VAT.

## Set 2x LED TSL-350 Scan COB white + Case

**Art. No.: 20000983** GTIN: 4026397704426

#### **EUROLITE LED TSL-350 Scan COB wh**

Handy scanner with 60 W COB LED, gobo and color wheel

- Compact design
- 1 powerful LED 60 W COB (chip-on-board) cold white (CW)
- Positioning within TILT
- Color wheel; gobo wheel with rotating gobos; focus manual
- Color wheel with 7 dichroic filters plus open<BR>half colors selectable, Rainbow effect with adjustable speed
- Gobo wheel with rotating gobos, 7 gobos and open<BR>slot-in gobo system for easy gobo replacement
- Shake effect
- Integrated show programs
- The device is cooled by cooling fan
- Flicker-free
- With a beam angle of 11°
- LCD display