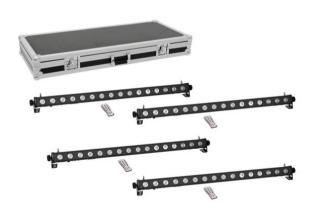

#### **EUROLITE LED PIX-16 QCL Bar**

LED light effect bar with 16 x 4 W RGBW LED (4in1), incl. IR remote control

- 16 powerful LEDs 4 W COB (chip-on-board) 4in1 QCL RGBW (homogenous color mix)
- Strobe effect
- 21 integrated show programs
- Direct color selection for 15 preset colors
- The device is cooled by passive convection cooling
- Control via stand-alone; master/slave function; DMX; QuickDMX via USB (optional); W-DMX by wireless solution via USB (optional); CRMX by LumenRadio via USB (optional); sound to light via microphone; IR remote control
- Flicker-free
- With a beam angle of 15°
- With mounting bracket
- 4 digit 7-segment LED display
- Mains input and output for power linking up to 8 units